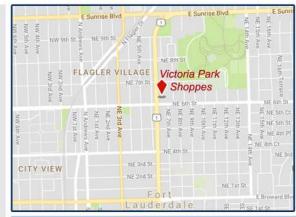

## **Retail Available** Victoria Park Shoppes

622-680 N. Federal Highway, Fort Lauderdale, Florida 33304

#### Location:

- Located in Fort Lauderdale, Florida (Broward County)
- Minutes from Downtown Fort Lauderdale
- Close proximity to I-95 and 595 Expressway
- High Traffic area catering to Victoria Park, Flagler Village Residents and Downtown traffic