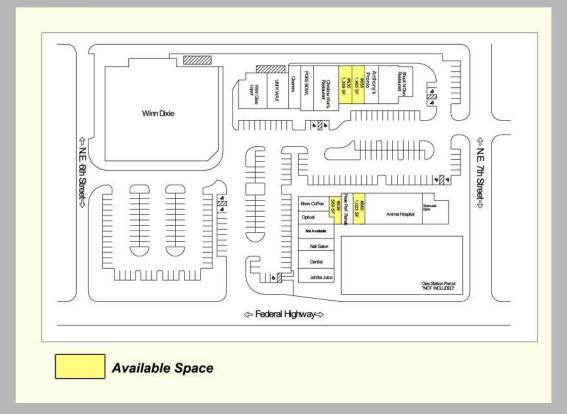

#### SITE PLAN

#### **Available Space:**

| Unit# | Size     | Space Description                     |
|-------|----------|---------------------------------------|
| 630   | 1,389 sf | Former Real Estate Office             |
| 636   | 589 sf   | Perfect for Take-Away Cafe            |
| 658   | 1,965 sf | Perfect for Retail or Restaurant      |
| 660   | 1,023 sf | Perfect for Hair Salon or Barbershop  |
|       |          | (3,354 SF Contiguous Space Available) |