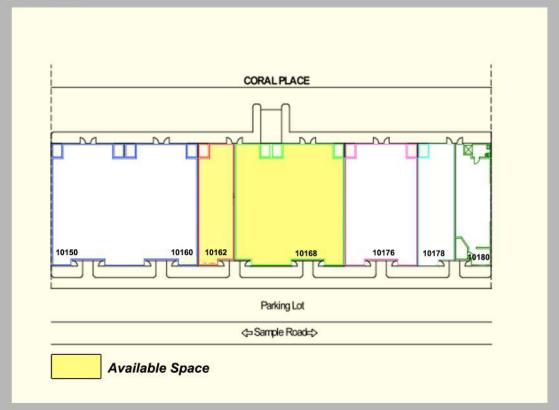

#### SITE PLAN

Total Rentable Square Footage: 12,720 SF

#### **Available Space:**

 Unit #
 Size (SF)

 10168
 3,312

 10162
 1,060

Contiguous Space Available: 4,372 SF